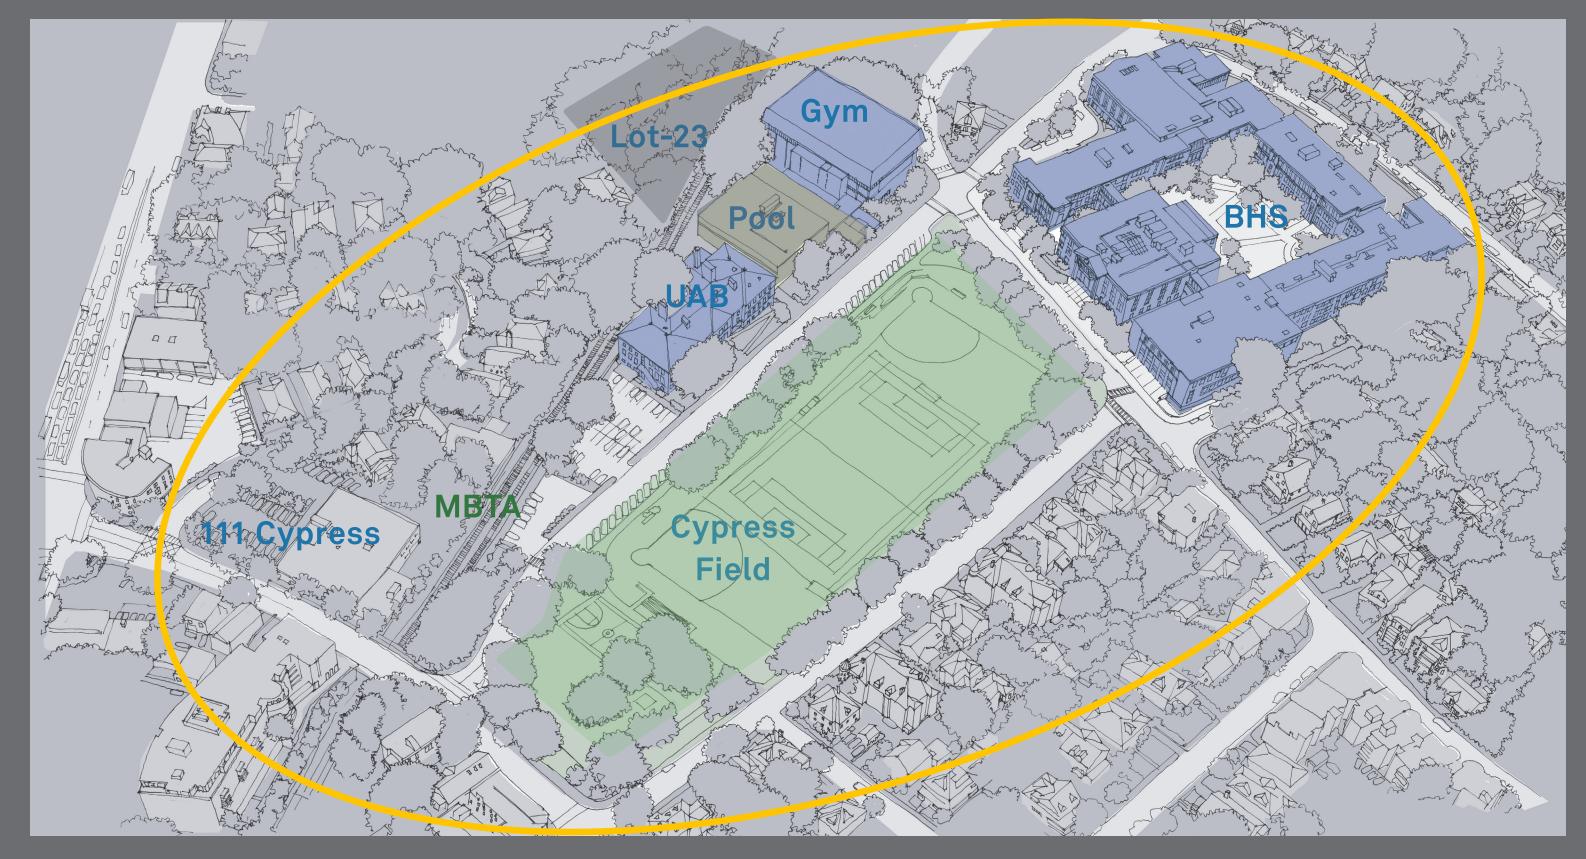

# PRELIMINARY CAMPUS STUDY AREA

BHS Campus Expansion | Cypress Playground

HMFH ARCHITECTS