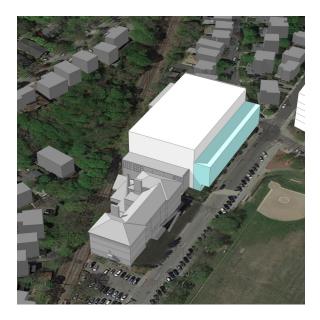

# Option 2 with Tappan

Existing to Remain at BHS 242,280 sf

New Construction at BHS 228,690 sf

Renovation at Tappan Gym 60,330 sf

New Construction at Tappan Gym **49,300 sf** 

Project Cost **\$271,178,244** 

Project Cost **\$181,572,560**  Project Cost **\$212,261,728** 

## Option 3

Existing to Remain at BHS 181,050 sf

New Construction at BHS 298,130 sf

Renovation at Tappan Gym 60,130 sf

New Construction at Tappan Gym 64,050 sf

Project Cost \$348,352,647