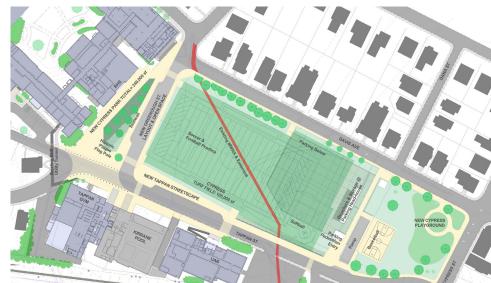

# **Cypress Park Field & Playground**

1. Field & Playground Renovation

2. Field & Playground Renovation with Greenough St. Re-alignment

**Project Cost** \$13,335,500

**Project Cost** \$14,638,500

1. Typical Plan for Parking below Cypress Park