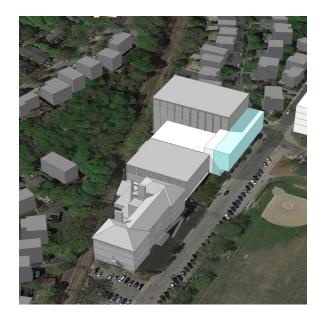

## Option 4A

Renovate Existing BHS Science **35,500 sf** 

New Construction at BHS 7,500 sf

New Construction Cypress Building 109,810 sf

Project Cost **\$105,342,903**  Option 4B

Renovate Existing BHS Science into Classrooms **36,500 sf** 

New Construction at BHS 44,100 sf

New Construction Cypress Building 109,810 sf

Project Cost **\$131,117,378** 

# Option 4C

Renovate Existing BHS Science **35,500 sf** 

New Construction at BHS 7,500 sf

New Construction Cypress Building over the MBTA **112,700 sf** 

Project Cost **\$110,838,332** 

## Option 4D

Renovate Existing BHS Science into Classrooms **36,500 sf** 

New Construction at BHS **50,400 sf** 

New Construction Cypress Building over the MBTA 112,700 sf

Project Cost **\$136,612,807** 