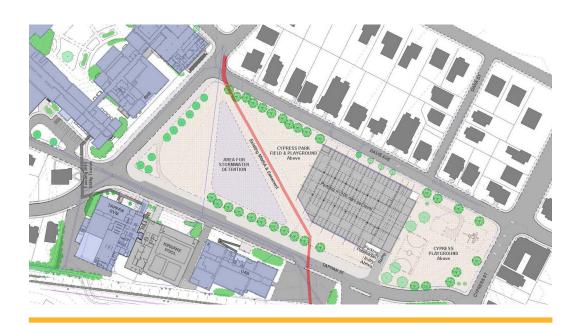

# **Cypress Park Field & Playground**

1. Field & Playground Renovation

2. Field & Playground Renovation with Greenough St. Re-alignment

**Project Cost** \$13,335,500

**Project Cost** \$14,638,500

1. Typical Plan for Parking below Cypress Park

**Project Cost** 

Site Section: Underground Parking Structure Below Cypress Park - Field @ +/- 100 Cars per Level

# **Underground Parking**

- 1-Level 100 cars = \$21,051,500
- 2-Levels 200 cars = \$33,769,600
- 3-Levels 300 cars = \$46,806,000