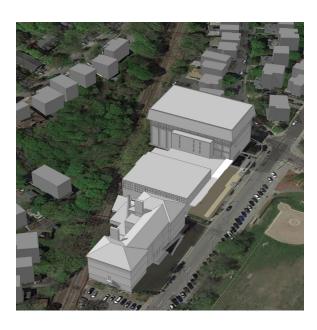

## Option 4A

Renovate Existing BHS Science **35,500 sf** 

New Construction at BHS 7,500 sf

New Construction Cypress Building 109,810 sf

Project Cost **\$105,342,903**  Option 4B

Renovate Existing BHS Science into Classrooms **36,500 sf** 

New Construction at BHS 44,100 sf

New Construction Cypress Building 109,810 sf

Project Cost **\$131,117,378** 

# Option 4C

Renovate Existing BHS Science **35,500 sf** 

New Construction at BHS 7,500 sf

New Construction Cypress Building over the MBTA **112,700 sf** 

Project Cost **\$110,838,332** 

## Option 4D

Renovate Existing BHS Science into Classrooms **36,500 sf** 

New Construction at BHS **50,400 sf** 

New Construction Cypress Building over the MBTA 112,700 sf

Project Cost **\$136,612,807** 