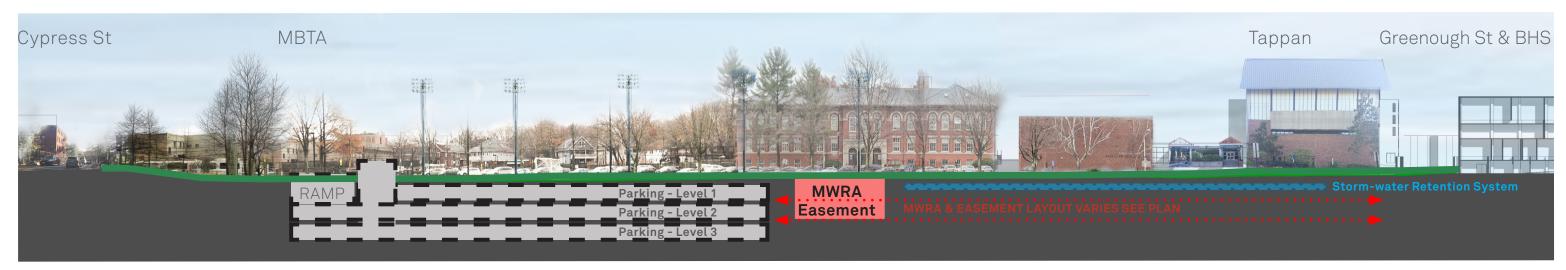

**Project Cost** 

Site Section: Underground Parking Structure Below Cypress Park - Field @ +/- 100 Cars per Level

# **Underground Parking**

- 1-Level 100 cars = \$21,051,500
- 2-Levels 200 cars = \$33,769,600
- 3-Levels 300 cars = \$46,806,000