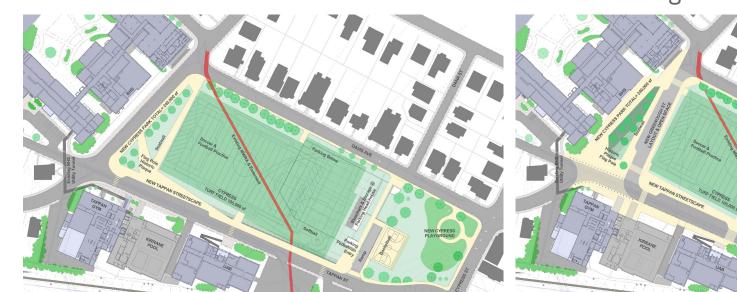

# **Cypress Park Field & Playground**

1. Field & Playground Renovation

2. Field & Playground Renovation with Greenough St. Re-alignment

**Project Cost** \$13,335,500

**Project Cost** \$14,638,500

1. Typical Plan for Parking below Cypress Park