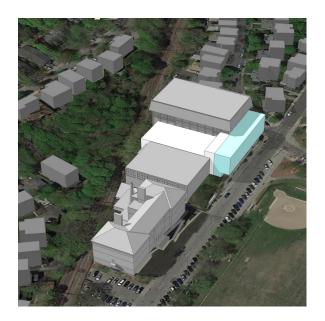

## Option 4A

Renovate Existing BHS Science **35,500 sf** 

New Construction at BHS 7,500 sf

New Construction Cypress Building 109,810 sf

Project Cost **\$105,342,903**  Option 4B

Renovate Existing BHS Science into Classrooms **36,500 sf** 

New Construction at BHS 44,100 sf

New Construction Cypress Building 109,810 sf

Project Cost **\$131,117,378** 

# Option 4C

Renovate Existing BHS Science **35,500 sf** 

New Construction at BHS 7,500 sf

New Construction Cypress Building over the MBTA **112,700 sf** 

Project Cost **\$110,838,332** 

## Option 4D

Renovate Existing BHS Science into Classrooms **36,500 sf** 

New Construction at BHS **50,400 sf** 

New Construction Cypress Building over the MBTA 112,700 sf

Project Cost **\$136,612,807** 